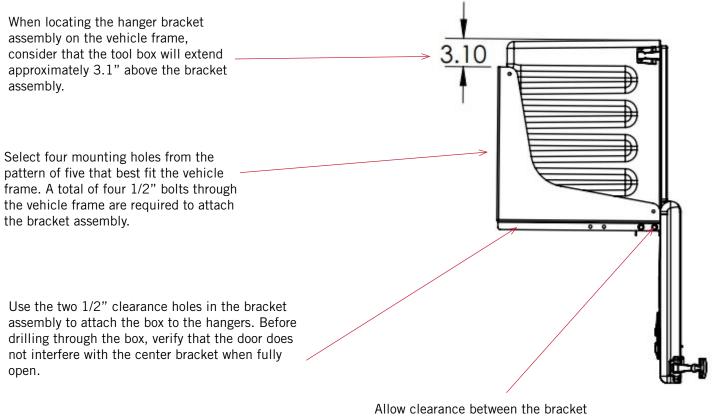

### STEP 2: SELECT A MOUNTING LOCATION ON THE VEHICLE FRAME

Allow clearance between the bracker assembly and the door when in the open position.

### STEP 3 ATTACH BRACKET ASSEMBLY AND TOOL BOX TO VEHICLE

- A. Use bracket assembly to mark hole locations on the vehicle frame.
- B. Verify that the location of the frame holes will allow space for washers and hand tools.
- C. Drill 1/2" holes through the vehicle frame. Use care when drilling. Items inside the frame can be easily damaged.
- D. Attach the bracket assembly to the vehicle frame with four 1/2" bolts. Use standard torque specs for the grade of hardware used.
- E. Drill 1/2" holes through the toolbox to align with the bracket.
- F. Attach the tool box to the bracket assembly with four 1/2" bolts. Use standard torque specs for the grade of hardware used.