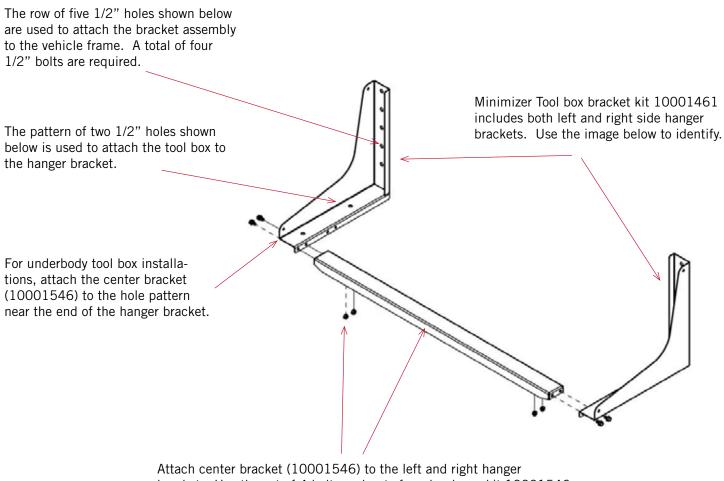

# Document #10006017

Minimizer hanger bracket kit 10001461 must be purchased separately to install the 50" underbody tool box on a vehicle. This kit is compatible with the center bracket (10001546) and hardware kit (10001546) that are provided with every 50" underbody tool box.

## **STEP 1 - ASSEMBLE TOOL BOX BRACKETS**

brackets. Use the set of 4 bolts and nuts from hardware kit 10001546 shown above.