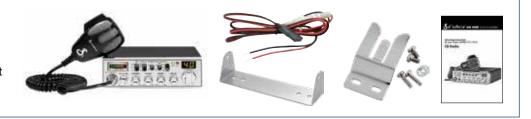

#### What's Included:

- Cobra 29 NW LTD Classic CB Radio
- Transceiver Bracket
- · Microphone Bracket
- Manual
- Power Cord