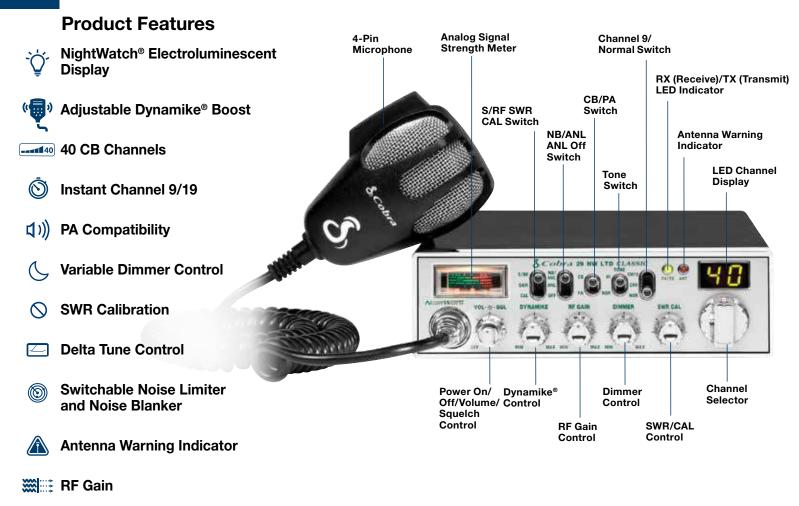

# 29 NW LTD Classic

# Classic Professional CB radio with Nightwatch® Illumination

The 29 NW adds Nightwatch® illumination to the 29 LTD Classic, enhancing safety and convenience for professional drivers by backlighting the radio's function settings for easy viewing at night while minimizing eye fatigue.





### **Tactile Controls**

#### What's Included:

- Cobra 29 NW LTD Classic CB Radio
- Transceiver Bracket
- · Microphone Bracket
- Manual
- Power Cord















#### **SPECIFICATIONS:**

| Unit Dimensions              | 2.25" H x 7.25" W x 9.25" D<br>(57.15mm x 184.15mm x 235mm)   |
|------------------------------|---------------------------------------------------------------|
| Individual Box<br>Dimensions | 13.25" H x 12" W x 3" D<br>336.5mm x 304.8mm x 76.2mm)        |
| Individual Box Weight        | 5.30 lbs. (2404kg.)                                           |
| Frequency Control:           | Phase Lock Loop Synthesizer                                   |
| RF Output Power:             | 4 Watts                                                       |
| CB Channels: