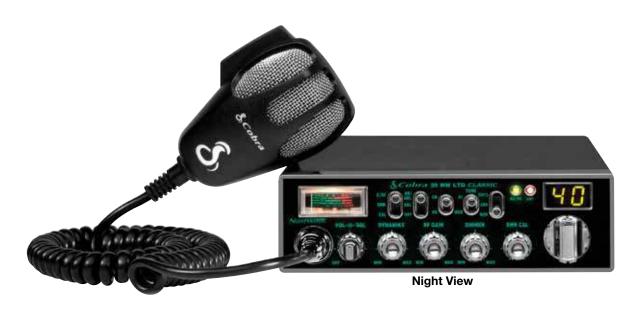

# Classic Professional CB radio with Nightwatch® Illumination

The 29 NW adds Nightwatch® illumination to the 29 LTD Classic, enhancing safety and convenience for professional drivers by backlighting the radio's function settings for easy viewing at night while minimizing eye fatigue.