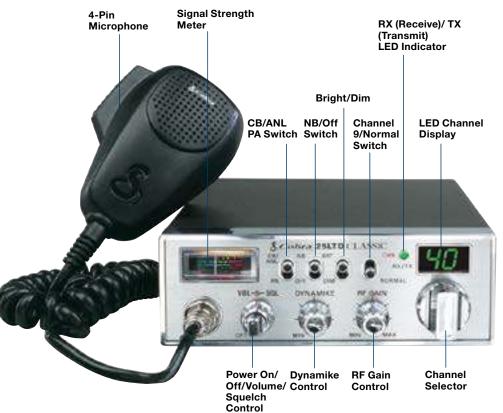

## 25 LTD Classic

The 25 LTD Classic is a compact, rugged professional full featured CB radio with professional driver enhancement features.

#### **Product Features**

Adjustable Dynamike® Boost

40 CB Channels

**Instant Channel 9** 

**PA Capability** 

**Dimmer Control** 

**Switchable Noise Blanker** 

**RF** Gain

**Tactile Controls** 