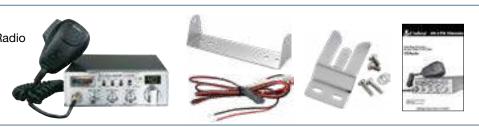

### What's Included:

- Cobra 25 LTD Classic CB Radio
- Transceiver Bracket
- Microphone Bracket
- Manual
- Power Cord