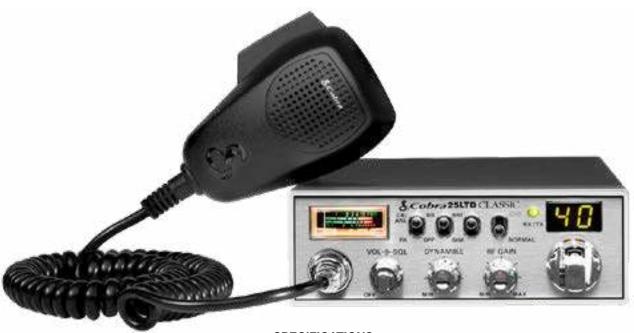

## 25 LTD Classic

The 25 LTD Classic is a compact, rugged professional full featured CB radio with professional driver enhancement features.

#### **Product Features**

Adjustable Dynamike® Boost

40 CB Channels

**Instant Channel 9** 

**PA Capability** 

**Dimmer Control** 

**Switchable Noise Blanker** 

**RF** Gain