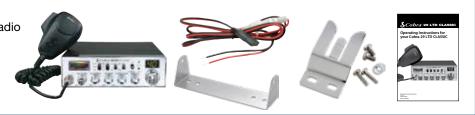

## What's Included:

**Tactile Controls** 

- Cobra 29 LTD Classic CB Radio
- Transceiver Bracket
- Microphone Bracket
- Manual
- Power Cord