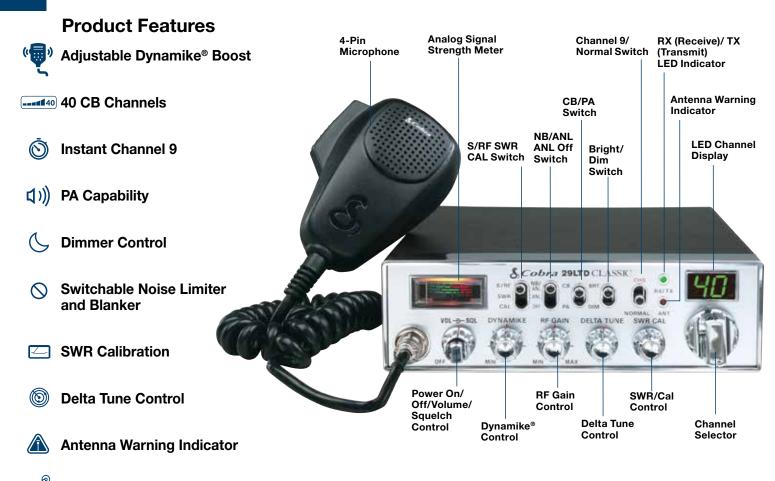

# 29 LTD Classic

For over 50 years of excellence in the CB category, the 29 LTD Classic continues to be the radio standard of the current and future Professional Driver. The 29 LTD is continued to be manufactured based on the original design which has been known for performance and durability.