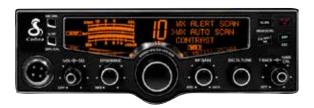

## **Professional 4-Color LCD Display CB Radio**

The 29 LX is a professional 4-color (Blue, Amber, Green and Red) LCD Dot-matrix Display CB Radio with Professional features based on the 29 LTD Classic platform with additional features including a 10 channel NOAA® weather radio receiver with alert.