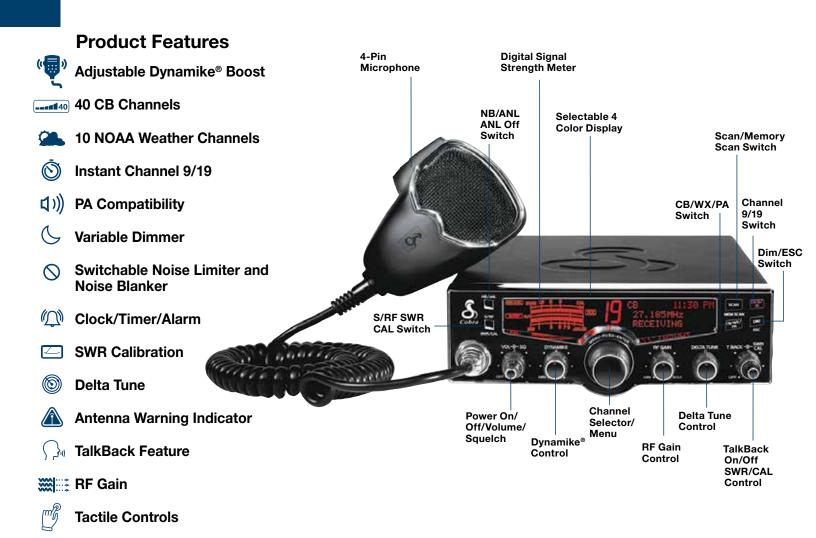

## **Professional 4-Color LCD Display CB Radio**

The 29 LX is a professional 4-color (Blue, Amber, Green and Red) LCD Dot-matrix Display CB Radio with Professional features based on the 29 LTD Classic platform with additional features including a 10 channel NOAA® weather radio receiver with alert.