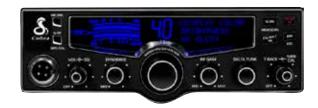

## **Professional 4-Color LCD Display CB Radio**

The 29 LX is a professional 4-color (Blue, Amber, Green and Red) LCD Dot-matrix Display CB Radio with Professional features based on the 29 LTD Classic platform with additional features including a 10 channel NOAA® weather radio receiver with alert.