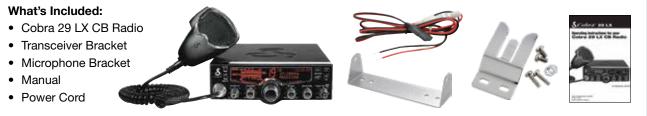

## **Professional 4-Color LCD Display CB Radio**

The 29 LX is a professional 4-color (Blue, Amber, Green and Red) LCD Dot-matrix Display CB Radio with Professional features based on the 29 LTD Classic platform with additional features including a 10 channel NOAA® weather radio receiver with alert.